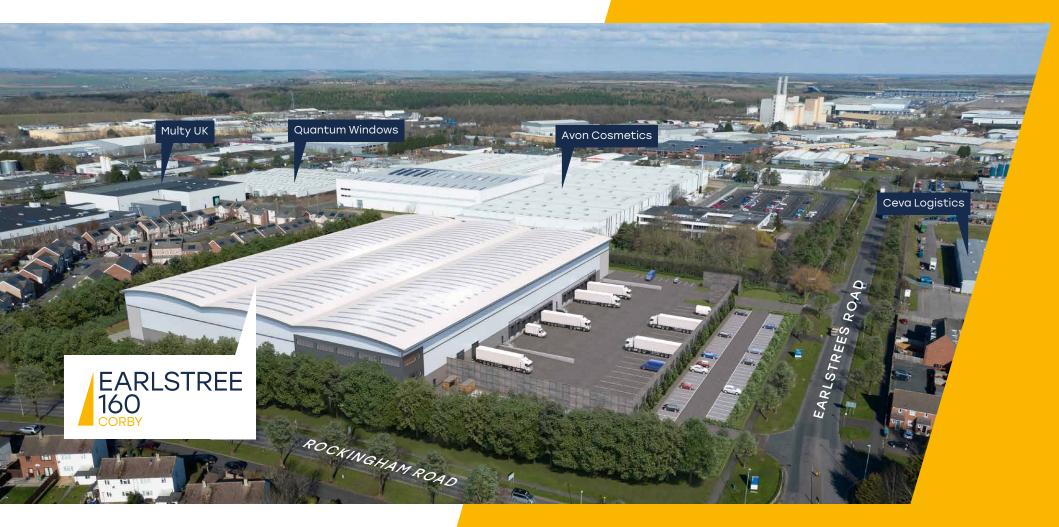

## **Situation**

Earlstree 160 is prominently located at the corner of Earlstrees and Rockingham Road on the Earlstrees Industrial Estate to the north of Corby.

The Estate benefits from excellent access to the main road infrastructure including the A43, A14 and A47.

### Location