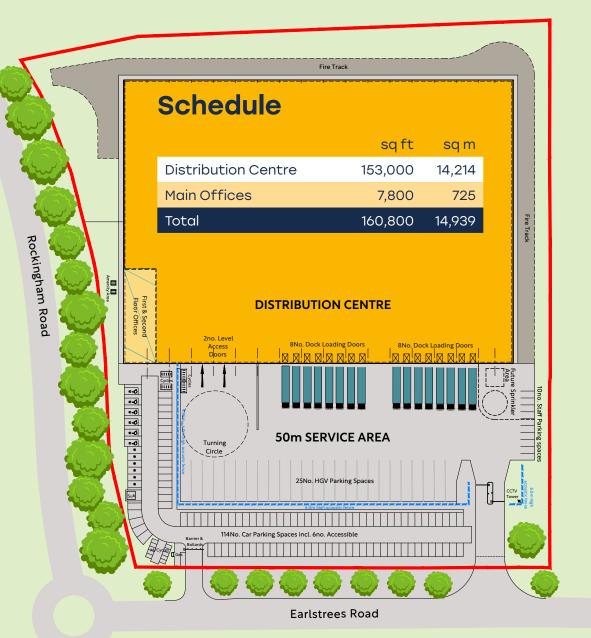

### Accommodation

#### **Specification**

Earlstree 160 will be built to achieve BREAM rating of "Very Good" and an EPC A Rating.