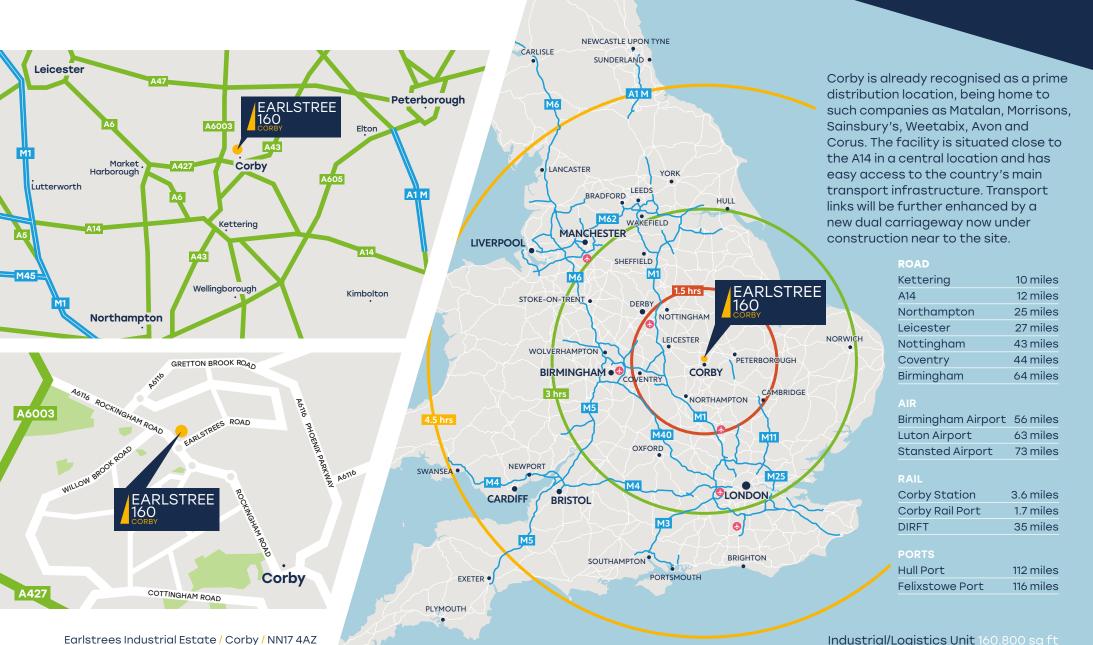

## **Situation**

Earlstree 160 is prominently located at the corner of Earlstrees and Rockingham Road on the Earlstrees Industrial Estate to the north of Corby.

The Estate benefits from excellent access to the main road infrastructure including the A43, A14 and A47.

### Location